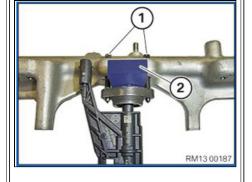

Distance Gauge Order P/N 83 30 2 358 022 Price - \$12.29

- The distance gauge is used to properly align the injector during installation.
- Tighten the injector screws (1) equally by hand until the distance gauge (2) rests against the retaining bridge.
- For complete repair information on this tool, refer to ISTA Repair Manual section 13 53 318.