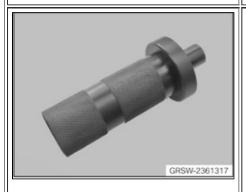

Seal Installer Order P/N 83 30 2 361 317 Price - \$29.01

- This tool installs the radial shaft seal on the output end of the GE2l12GK transmission.
- For complete repair information on this tool, refer to ISTA Repair Manual section 27 21 080.