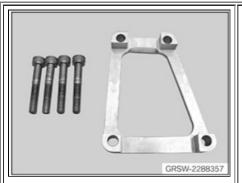

Adapter Plate Order P/N 83 30 2 288 357 Price - \$92.00

- The adapter plate is used to mount the B38 engine on the engine stand.
- For complete repair information on this tool, refer to ISTA Repair Manual section 11 00 ...