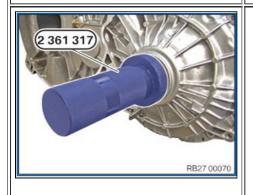

Seal Installer Order P/N 83 30 2 361 317 Price - \$29.01

- This tool installs the radial shaft seal on the output end of the GE2l12GK transmission.
- For complete repair information on this tool, refer to ISTA Repair Manual section 27 21 080.