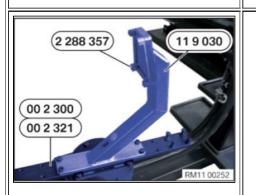

Adapter Plate Order P/N 83 30 2 288 357 Price - \$92.00

- The adapter plate is used to mount the B38 engine on the engine stand.
- For complete repair information on this tool, refer to ISTA Repair Manual section 11 00 ...