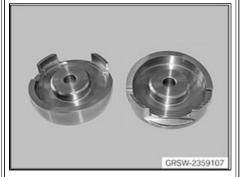

Support Washers Order P/N 83 30 2 359 107 Price - \$57.82

- The support washers (1) are used when inserting the top support bearings and to fix the electric machine in the installation position.
- For complete repair information on this tool, refer to ISTA Repair Manual section 31 10 000.