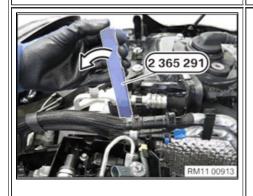

B48 Drive Belt Tool Order P/N 83 30 2 365 291 Price - \$45.29

- The drive belt tool is used remove the tension on the drive belt in order to remove and replace it.
- For complete repair information on this tool, refer to ISTA Repair Manual section 11 28....