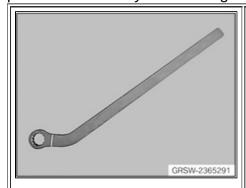

B48 Drive Belt Tool Order P/N 83 30 2 365 291 Price - \$45.29

- The drive belt tool is used remove the tension on the drive belt in order to remove and replace it.
- For complete repair information on this tool, refer to ISTA Repair Manual section 11 28....