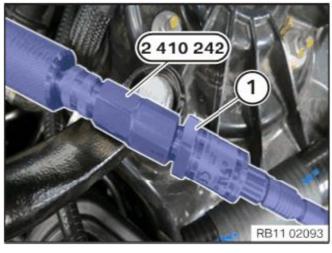

**Compression Adapter** 

Order P/N 83 30 2 410 242

Price= \$21.03

The compression adapter is used with the iMIB 100 bar pressure sensor (1) to test engine cylinder compression. For complete detailed information on this tool refer to ISTA Repair Manual section 11 00 039.