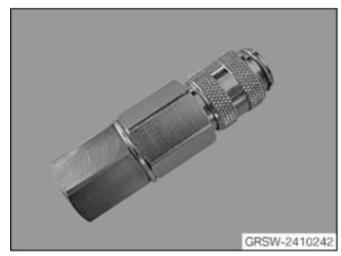

**Compression Adapter** 

Order P/N 83 30 2 410 242

Price= \$21.03

The compression adapter is used with the iMIB 100 bar pressure sensor (1) to test engine cylinder compression. For complete detailed information on this tool refer to ISTA Repair Manual section 11 00 039.