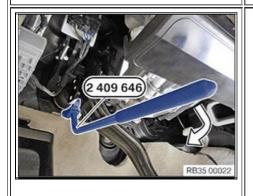

Release Tool Order P/N 83 30 2 409 646 Price= \$63.30

- The release tool is used to release the brake pedal lever system.
- The release tool works on G12 and future models.
- For complete detailed information on this tool refer to ISTA Repair Manual section 35 11 000.