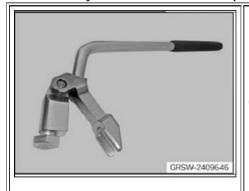

Release Tool Order P/N 83 30 2 409 646 Price= \$63.30

- The release tool is used to release the brake pedal lever system.
- The release tool works on G12 and future models.
- For complete detailed information on this tool refer to ISTA Repair Manual section 35 11 000.