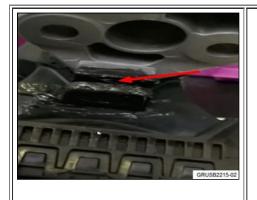

## **CAUSE**

Friction between the engine mount and its contact surface with the rear axle.

## CORRECTION

Grease contact point between the engine mount and the rear axle.

# **PROCEDURE**

- 1. Verify the customer's complaint of noise when driving over rough or uneven road surfaces.
- 2. Remove the engine cover in the trunk area.

3. Apply grease (P/N 07 55 9 056 992) to the contact point between the engine mount and right rear axle.