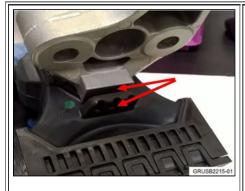

## **CAUSE**

Friction between the engine mount and its contact surface with the rear axle.

## CORRECTION

Grease contact point between the engine mount and the rear axle.

# **PROCEDURE**

- 1. Verify the customer's complaint of noise when driving over rough or uneven road surfaces.
- 2. Remove the engine cover in the trunk area.

3. Apply grease (P/N 07 55 9 056 992) to the contact point between the engine mount and right rear axle.