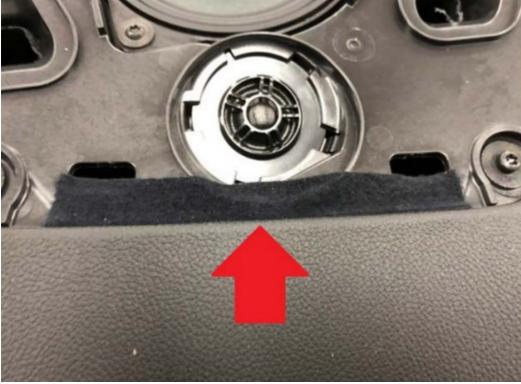

#### **PROCEDURE**

- 1. Remove the center speaker cover from the dashboard. Removal and installation instructions can be found in step 1 of REP 65 13 060 "Removing and installing/replacing the loudspeaker."
  - 2. Apply any appropriately sized felt strips in the positions shown in the photo below: