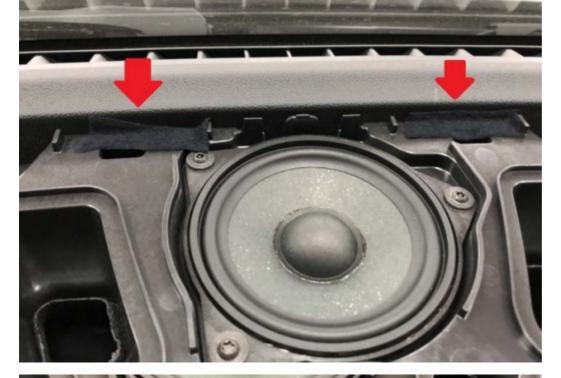

#### **PROCEDURE**

- 1. Remove the center speaker cover from the dashboard. Removal and installation instructions can be found in step 1 of REP 65 13 060 "Removing and installing/replacing the loudspeaker."
  - 2. Apply any appropriately sized felt strips in the positions shown in the photo below: