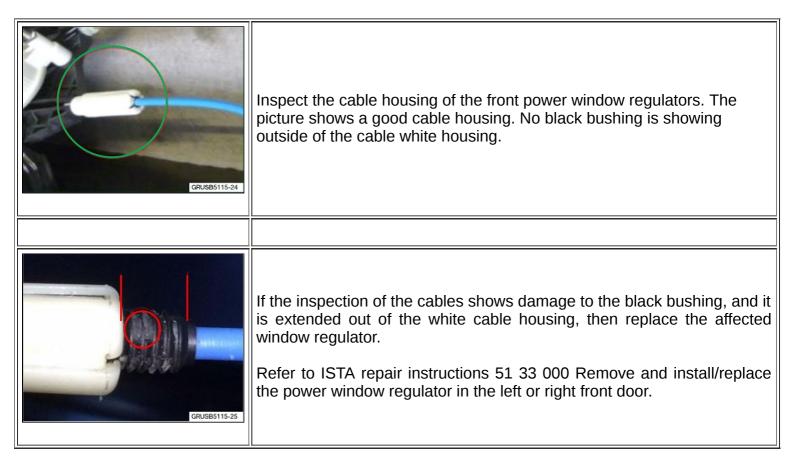

I8 (I12)

# SITUATION

A loud cracking noise from the front door power window regulator occurs when opening or closing the right side or left side window.

## CAUSE

Faulty power window regulator

## PROCEDURE



# **PARTS INFORMATION**

| Part Number                                             | Description                              | Quantity |
|---------------------------------------------------------|------------------------------------------|----------|
| 51 33 7 401 657Window lifter without motor, front left1 |                                          | 1        |
| 51 33 7 401 658                                         | Window lifter without motor, front right | 1        |

## WARRANTY INFORMATION

Covered under the terms of the BMW New Vehicle Limited Warranty for Passenger Cars and Light Trucks or the BMW Certified Pre-Owned Program.

Copyright ©2022 BMW of North America, Inc.

| Defect Code: | 51 33 16 39 00 |  |
|--------------|----------------|--|
|              |