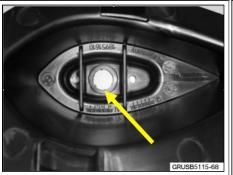

#### **PROCEDURE**

Use Repair Instructions 51 13 191 and remove the left side C-pillar trim

Remove the bushing from the left side support element as shown and discard. The bushing is no longer required.

**Before** installing the reinforcement element, make sure the bushing has been removed as shown in the picture.

Insert the reinforcement element into the support element and secure with ISA bolt.

Torque of the new screw to 8 Nm.