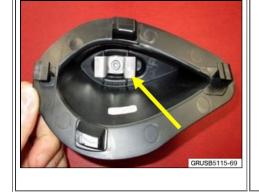

#### **PROCEDURE**

Use Repair Instructions 51 13 191 and remove the left side C-pillar trim

Remove the bushing from the left side support element as shown and discard. The bushing is no longer required.

**Before** installing the reinforcement element, make sure the bushing has been removed as shown in the picture.

Insert the reinforcement element into the support element and secure with ISA bolt.

Torque of the new screw to 8 Nm.