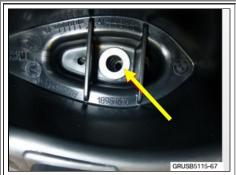

#### **PROCEDURE**

Use Repair Instructions 51 13 191 and remove the left side C-pillar trim

Remove the bushing from the left side support element as shown and discard. The bushing is no longer required.

**Before** installing the reinforcement element, make sure the bushing has been removed as shown in the picture.

Insert the reinforcement element into the support element and secure with ISA bolt.

Torque of the new screw to 8 Nm.