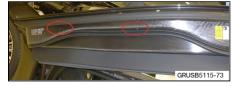

## **PROCEDURE**

If the customer reports this issue, check and tighten both lower screws (where shown) on each front door to 8 Nm.