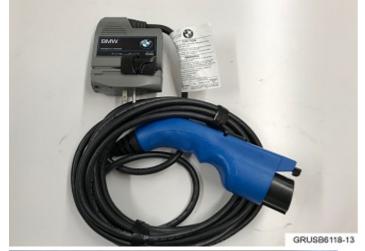

# **PROCEDURE**

BMW TurboCord EV Portable Charger 110/240V

Serial number location on the product label placed on the TurboCord Charger shipping box

Serial number location on the charger body of the TurboCord Charger