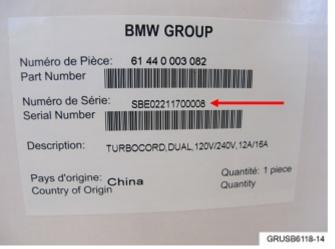

# CORRECTION

When the Affected Vehicle "is equipped" with this accessory:

- Inspect the serial number printed on the TurboCord Charger label, either on the charger body 110/240V wall plug, or on the shipping box.
- Enter the serial number into the "Serial Number Check" attachment, and find out if it is affected by this Recall.
- Replace the TurboCord Charger with the improved part, if the serial number is a "bad part" according to the "Serial Number Check" attachment.

# **PROCEDURE**

BMW TurboCord EV Portable Charger 110/240V

Serial number location on the product label placed on the TurboCord Charger shipping box

Serial number location on the charger body of the TurboCord Charger