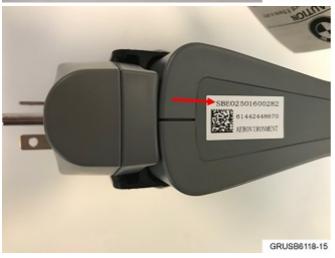

# CORRECTION

When the Affected Vehicle "is equipped" with this accessory:

- Inspect the serial number printed on the TurboCord Charger label, either on the charger body 110/240V wall plug, or on the shipping box.
- Enter the serial number into the "Serial Number Check" attachment, and find out if it is affected by this Recall.
- Replace the TurboCord Charger with the improved part, if the serial number is a "bad part" according to the "Serial Number Check" attachment.

# **PROCEDURE**

BMW TurboCord EV Portable Charger 110/240V

Serial number location on the product label placed on the TurboCord Charger shipping box

Serial number location on the charger body of the TurboCord Charger